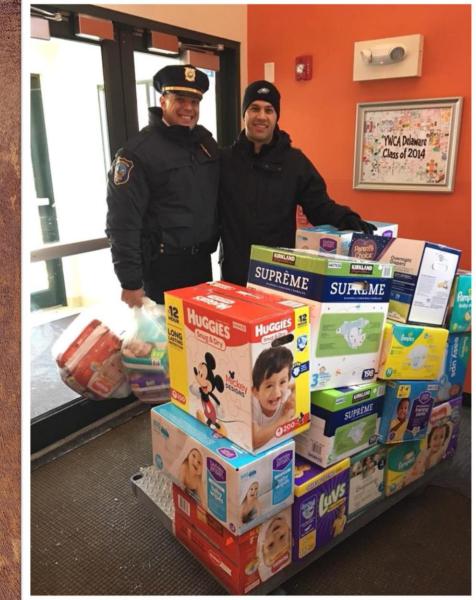

# Over 60,000 Diapers Collected

**YWCA** Women's Shelter West Center City

## The Porter Center **West Center** City