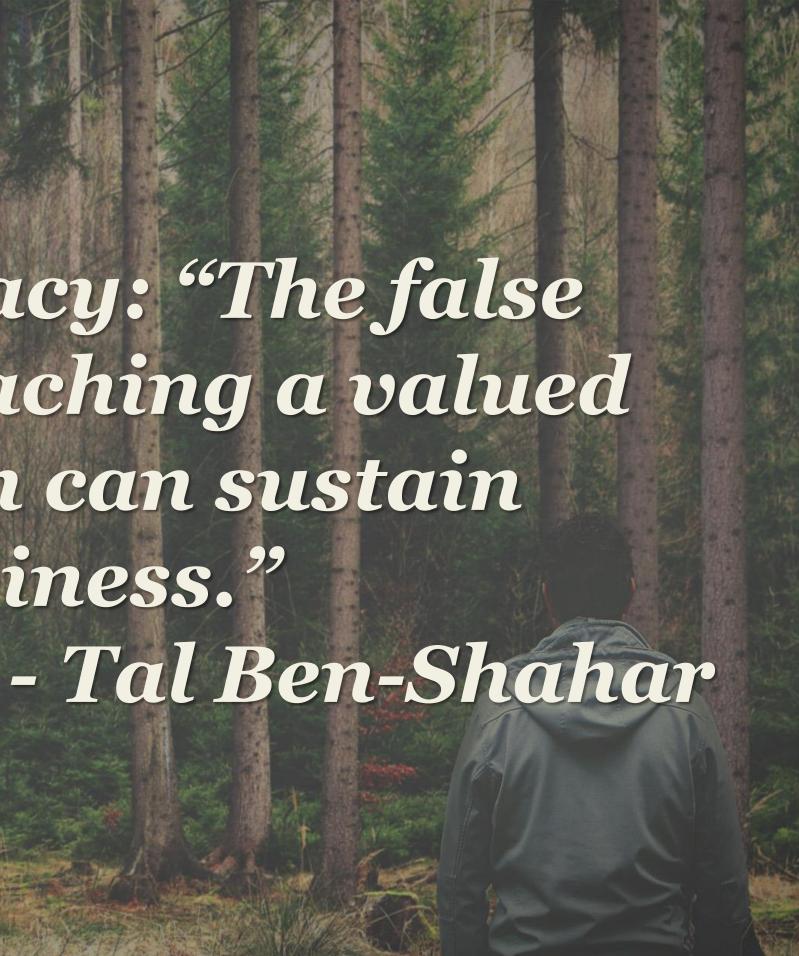

### Arrival Fallacy: "The false belief that reaching a valued destination can sustain happiness."

# I CROSSED 17 THINGS OFF MY BUCKET LIST IN 2013; NOT A SINGLE ONE OF THEM MADE ME HAPPY.