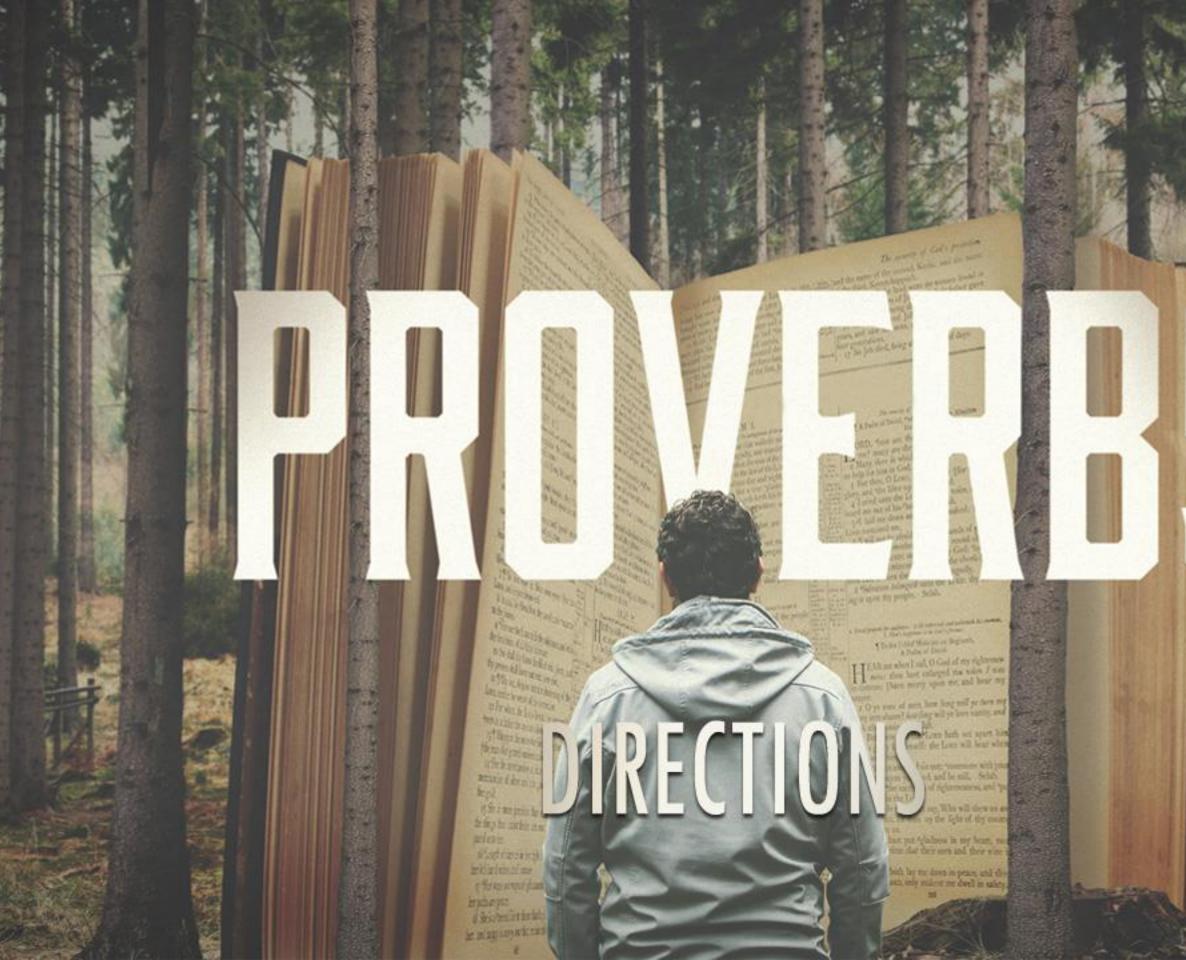

### **Proverbs 22:6** Start children off on the way they should go, and even when they are old they will not turn from it.

The selective of God - Proceeding

and the starts Kerner happen? of the third Kerner happen? to And to its the hard error and where have grow to And to its the hard error and have have a start