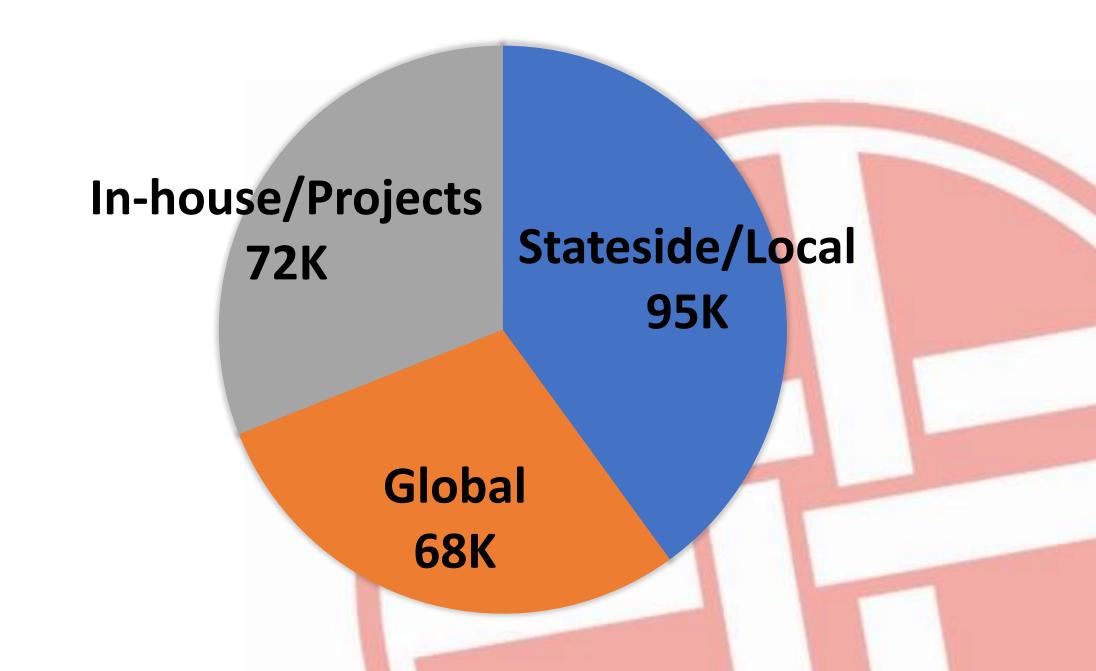

# Missions Budget \$235,000

BAPTIST CHURCH

# Total Missions Giving \$567,000

# Haiti Partnership

Kenya
Partnership with
Pastor Steve and Mary
Njenga