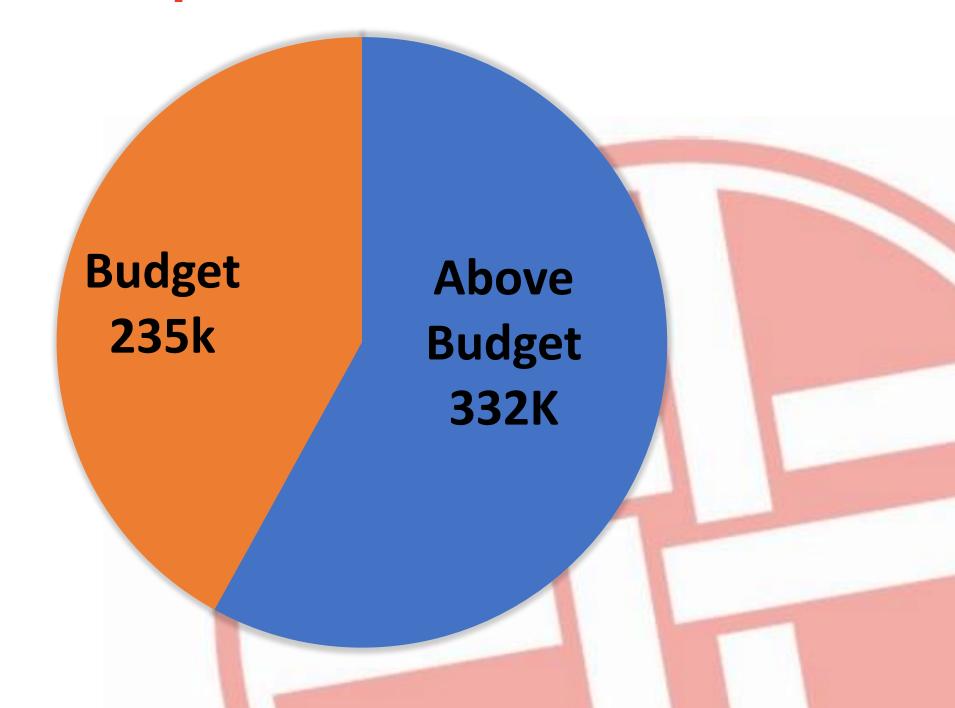

|     |

















# Larisa Forest Worship & Music Director



#### CORE VALUE:

### The Pursuit of Excellence, Relevance, and Innovation



## CORE VALUE: Unity in Diversity

"Multi-note" in Content,
Musical Style and
Leadership



## New Speaker System Installation



# Todd Johnson Pastor of Discipleship







## Pray for:

-Thriving Couples (Families) -Re engage Leadership -Continued impact on the unchurched in our community



# Small Groups MULTIPLY

November 17<sup>th</sup>
Small Group Interest
Meeting





November 17<sup>th</sup> – Small Group Interest Meeting

January 25<sup>th</sup>

Small Group Leader Training





# Brett Dorsch Missions Team Coordinator



# Missions Budget \$235,000













BAPTIST CHURCH













# Total Missions Giving \$567,000





# Haiti Partnership





Kenya
Partnership with
Pastor Steve and Mary
Njenga





# Challenge

Would you consider a missions trip in 2020...maybe instead of a vacation?



Thank you for all your prayers, service and investment in the mission!

## BVBC – Financial Update

Brandywine Valley Baptist Church

#### Debt Reduction Match Opportunity



## Debt Paydown



,

#### Remaining Debt

• Originally \$6.1M (2009)

• Today: \$3.7M

End of November:\$1.55M

1.55

#### Debt Paydown Annual Commitment

Annual Commitment: \$247K



All Debt Reduction Funds

#### Refinance

|               | Past | Future |
|---------------|------|--------|
| Interest Rate | 7.1% | 3.9%*  |
| Prepayment?   | No   | Yes    |

### In Summary

 We are refinancing the remaining debt at a much lower interest rate