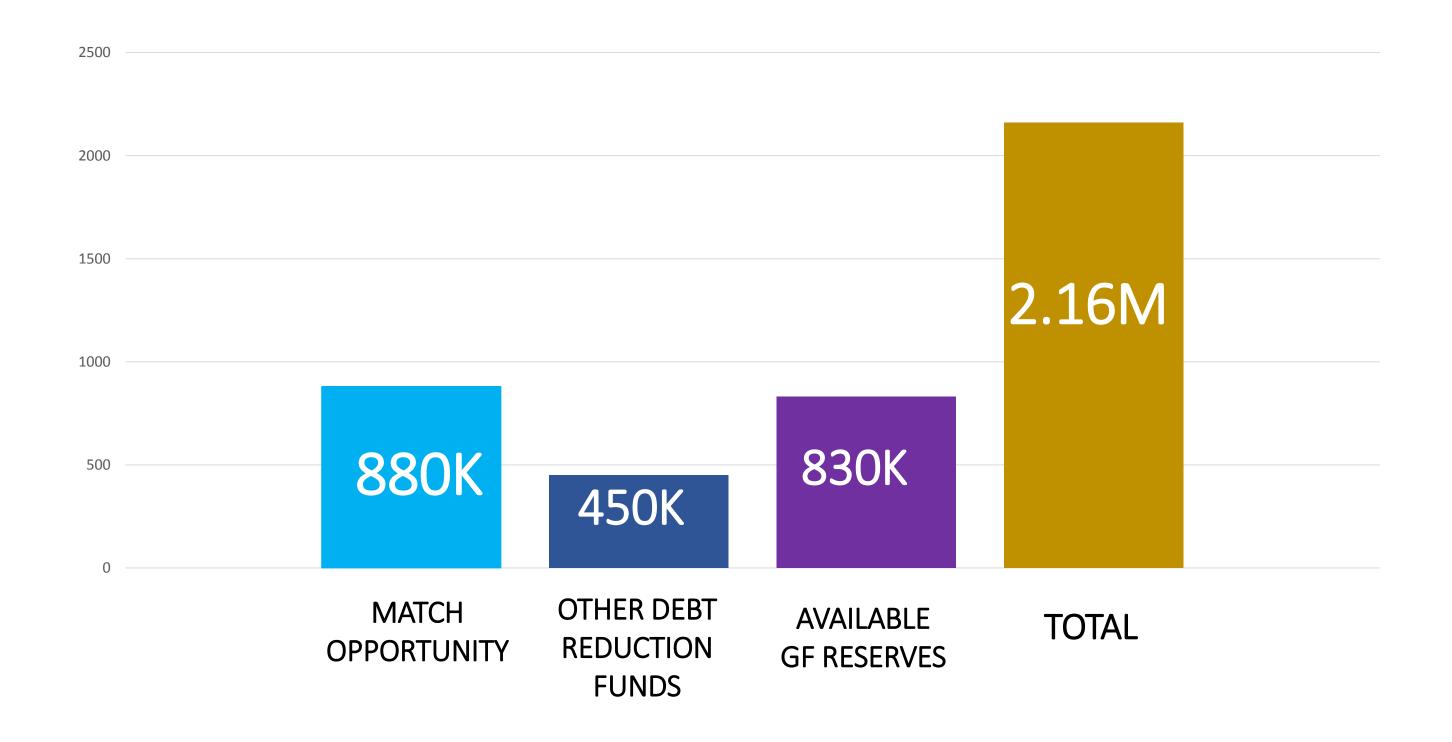

#### Remaining Debt

• Originally \$6.1M (2009)

• Today: \$3.7M

End of November:\$1.55M

1.55

#### Debt Paydown Annual Commitment

Annual Commitment: \$247K

All Debt Reduction Funds