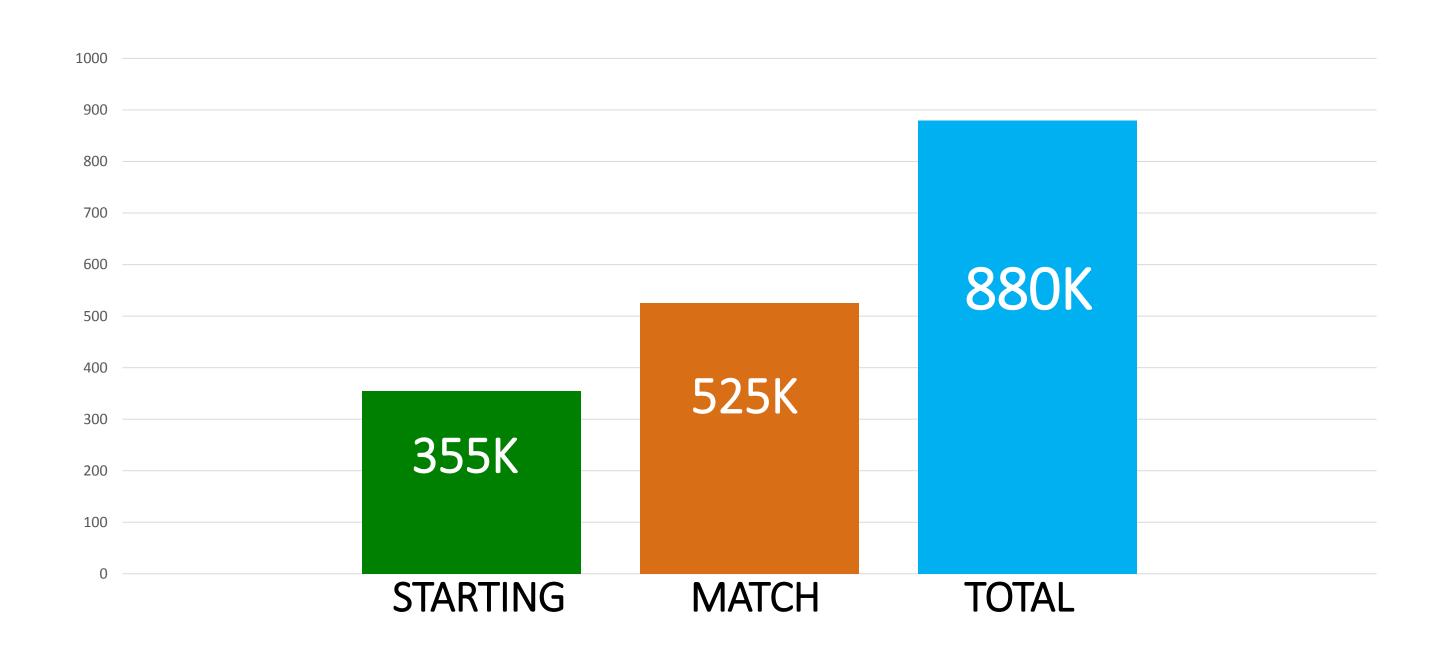

riving Couples (Families) -Re engage Leadership -Continued impact on the unchurched in our community



# Small Groups MULTIPLY

November 17<sup>th</sup>
Small Group Interest
Meeting





November 17<sup>th</sup> – Small Group Interest Meeting

January 25<sup>th</sup>

Small Group Leader Training





# Brett Dorsch Missions Team Coordinator



# Missions Budget \$235,000













BAPTIST CHURCH













# Total Missions Giving \$567,000





# Haiti Partnership





Kenya
Partnership with
Pastor Steve and Mary
Njenga





# Challenge

Would you consider a missions trip in 2020...maybe instead of a vacation?



Thank you for all your prayers, service and investment in the mission!

## BVBC – Financial Update

Brandywine Valley Baptist Church

#### Debt Reduction Match Opportunity



## Debt Paydown



,

#### Remaining Debt

• Originally \$6.1M (2009)

• Today: \$3.7M

End of November:\$1.55M

1.55

#### Debt Paydown Annual Commitment

Annual Commitment: \$247K



All Debt Reduction Funds

#### Refinance

|               | Past | Future |
|---------------|------|--------|
| Interest Rate | 7.1% | 3.9%*  |
| Prepayment?   | No   | Yes    |

### In Summary

 We are refinancing the remaining debt at a much lower interest rate

We will continue to aggressively pay down debt